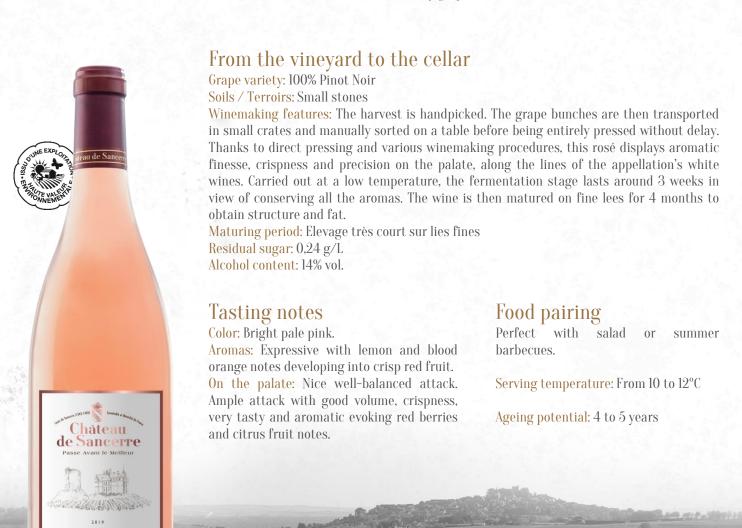

## The wine

SANCERRE

We have carefully selected a parcel from our vineyard for this wine. Facing south at the bottom of a slope, this location provides perfectly well ripened grapes.

The terroir known as griotte is especially well adapted to this Sancerre rosé as it brings about mineral and fresh fruit aromas, such as red currant and mandarin, thereby producing crisp and pleasant notes on the palate.

## The vineyard

Our vineyards are located within various districts of the appellation area: Sancerre, Bué, Crézancy, Thauvenay and Ménétreol. The soil is managed in view of nourishing the vines, thereby obtaining perfectly well-ripened and healthy grapes.